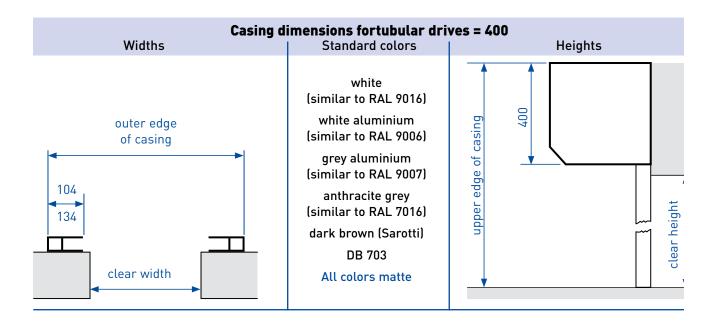

## Casing systems We also produce special casing designs for tubular, external and chain drives in steel, stainless steel and aluminium The standard casings for tubular drives are available in powder-coated aluminium in the colors listed below Special colors on request

**Standard casing dimensions** depend on the width, height, profile and the resulting weights and bale diameters (see relevant brochures)