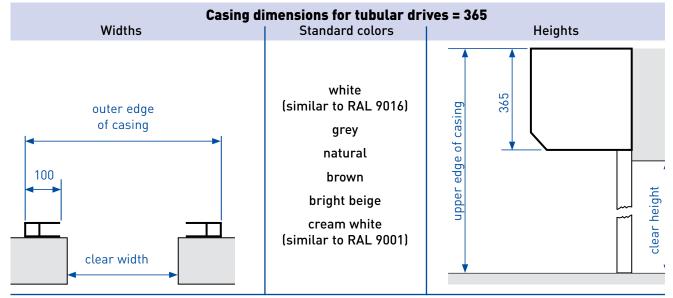

## Casing systems We also produce special casing designs for tubular, external and chain drives in steel, stainless steel and aluminium The standard casings for tubular drives are available in powder-coated aluminium in the colors listed below Special colors on request

**Standard casing dimensions** depend on the width, height, profile and the resulting weights and bale diameters (see relevant brochures)