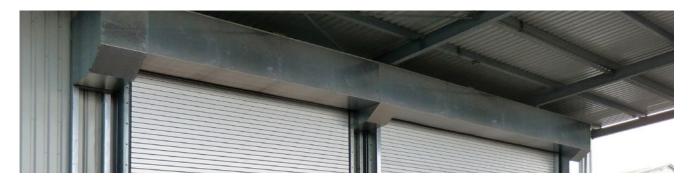

## Casing systems We also produce special casing designs for tubular, external and chain drives in steel, stainless steel and aluminium The standard casings for tubular drives are available in powder-coated aluminium in the colors listed below Special colors on request

**Standard casing dimensions** depend on the width, height, profile and the resulting weights and bale diameters (see relevant brochures)