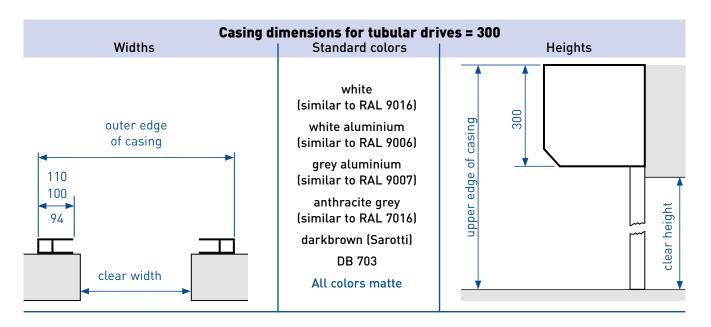

## Casing systems We also produce special casing designs for tubular, external and chain drives in steel, stainless steel and aluminium The standard casings for tubular drives are available in powder-coated aluminium in the colors listed below Special colors on request

**Standard casing dimensions** depend on the width, height, profile and the resulting weights and bale diameters (see relevant brochures)