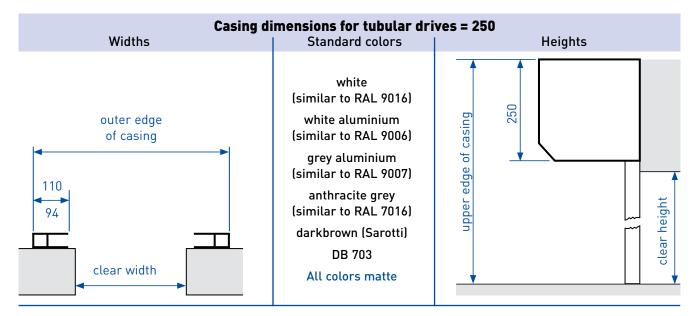

## Casing systems We also produce special casing designs for tubular, external and chain drives in steel, stainless steel and aluminium The standard casings for tubular drives are available in powder-coated aluminium in the colors listed below Special colors on request

**Standard casing dimensions** depend on the width, height, profile and the resulting weights and bale diameters (see relevant brochures)