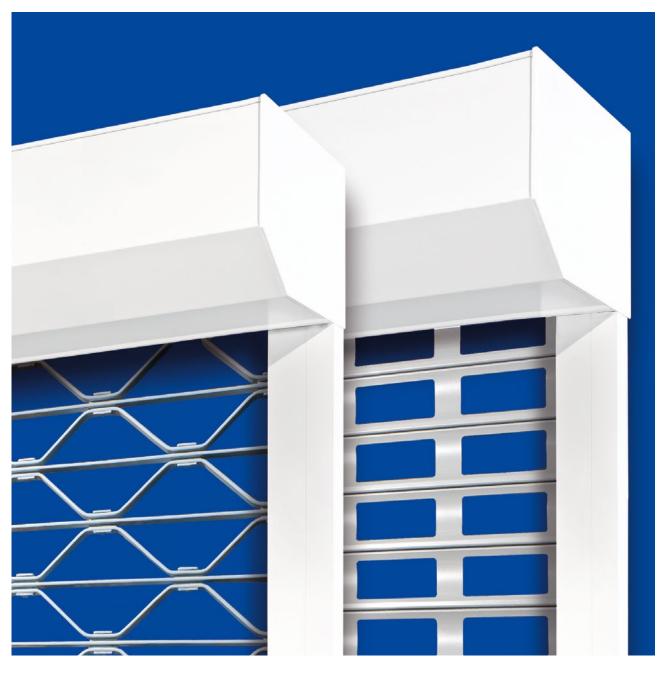

## **Casing systems**

For rolling grilles and rolling shutters

Rolling grilles Folding grilles Spring shafts Rolling shutters

Always up to date as a member of BVT

## Casing systems We also produce special casing designs for tubular, external and chain drives in steel, stainless steel and aluminium The standard casings for tubular drives are available in powder-coated aluminium in the colors listed below Special colors on request